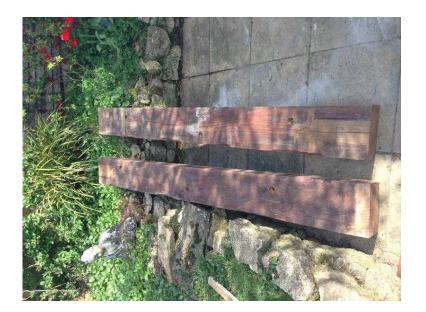

## 2x wooden beams (25 GBP)

Location South West, Wiltshire https://www.freeadsz.co.uk/x-516899-z

2 wooden beams 2200 x 220 x 100

Bought to make a fire surround, but not used.

£25.00 each or the pair for £40.00 07543876653 075438766...(click to reveal full phone number) ,01225 867779 01225 8677...(click to reveal full phone number) or 07397572294 073975722...(click to reveal full phone)