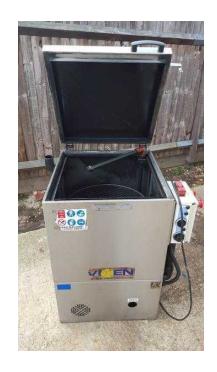

## vixen 480 parts washing machine, very easy to use, self contained

Location South East, East Sussex https://www.freeadsz.co.uk/x-516905-z

vixen 480 parts washing machine, very easy to use, self contained, works great, similar in principle to youtube video shown. comes with sack of cleaning powder. only needs to add to water. very effective. &pound