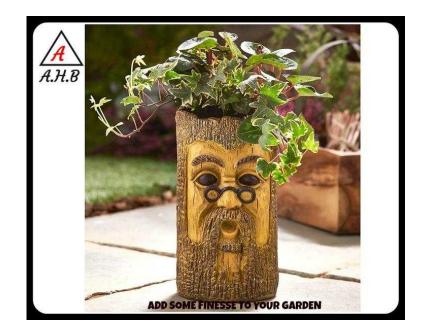

## trunk design garden plant (12 GBP)

Location Yorkshire and the Humber, South Humberside https://www.freeadsz.co.uk/x-516909-z

Add some finesse to the look of your garden. This wonderfully crafted with hollow interior allows you to plant a tree or plant directly into the top creating an awesome feature. Size H25 x W13 x.