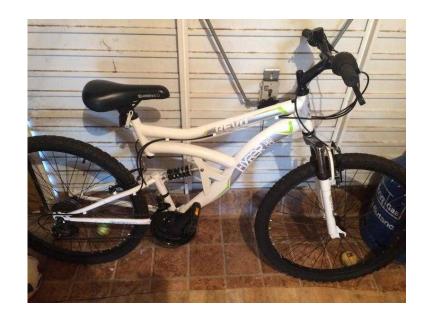

## HYPER REVO 26 INCH MOUNTAIN BIKE (UNISEX)(EXCELLENT CONDITION) (65 GBP)

North, Cheshire Location https://www.freeadsz.co.uk/x-517068-z

URGENTLY NEED TO SELL. this bike has no problems at all it is like new it is on the market right now for (RRP £169.99).it is in mint condition everything works it was bought 2 months ago.it has very nice gear shifts.comes with original manual and original tools .contact us anytime. OFFERS ARE AVAILABLE CONTACT US ON +44 7404 805640 +44 7404 8056...(click to reveal full phone number) . CASH ONLY **THANK** 