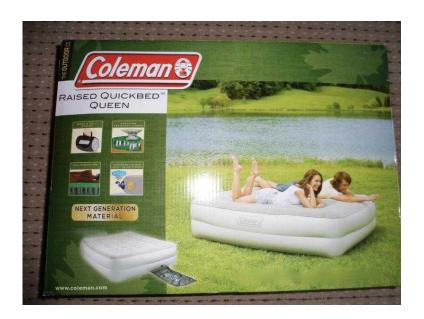

## **BRAND NEW COLMANS RAISED QUEEN AIRBED (58 GBP)**

Location **South East, Kent** https://www.freeadsz.co.uk/x-517091-z

BRAND NEW STILL BOXED Double height airbed with large dimensions, providing comfort for 2 people. The height of 47cm is the perfect seated height, so it is easy to get on and off. Coils structure (x35coils) - The internal coil structure provides support. Airtight system: featuring the Coleman Double Lock valve. Thick, puncture resistant PVC is extremely durable. PVC thickness: 0.4mm (bottom) and 0.6mm on top (flocked). The 0.6mm thick PVC on the top of the airbed creates a strong airbed that holds up to 270kg. The flocked surface provides comfort. Wrap'N'Roll feature allows for easy packaging and storage. You just need to roll up the deflated airbed and secure it in the integrated carry bag with handle. Repair kit included. Dimensions: 213 x 168 x 47 cm. Weight: 7.25 kgDouble height airbed with large dimensions, providing maximum comfort for 2 people. Coils structure (x35coils) - The internal coil structure provides strength and support. Airtight® system: featuring the Coleman® Double Lock valve. The flocked surface provides warmth and.