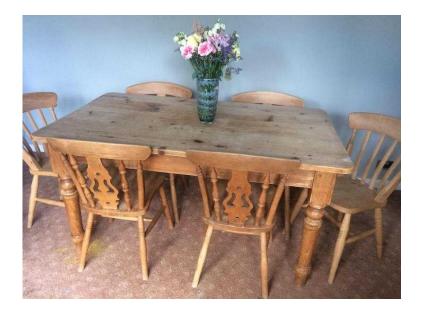

## Pine farmhouse table and six chairs (145 GBP)

Location South East, East Sussex https://www.freeadsz.co.uk/x-517095-z

Lovely solid pine table with 4 fiddler back chairs and 2 slat back chairs, in need of some tlc perfect for a shabby chic refrubshiment. Collection only £145 or sensible