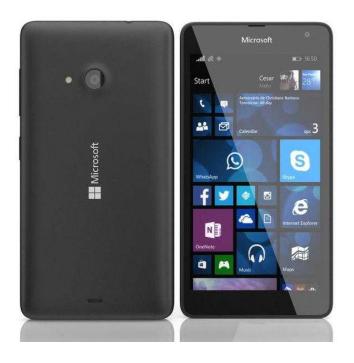

## Microsoft Iumia 535 (60 GBP)

Location West Midlands, Shropshire https://www.freeadsz.co.uk/x-517227-z

Microsoft lumia 535 for sale Brand new still in box Never been used Also comes with black rubber

|                            |           |                            |           |                            |           |                            |           |                            |           |                            |           |                            |           |                             |           | -                          |           |                            |           |
|----------------------------|-----------|----------------------------|-----------|----------------------------|-----------|----------------------------|-----------|----------------------------|-----------|----------------------------|-----------|----------------------------|-----------|-----------------------------|-----------|----------------------------|-----------|----------------------------|-----------|
|                            |           |                            |           |                            |           |                            |           |                            |           |                            |           |                            |           |                             |           |                            |           |                            |           |
| https://www.freead<br>27-z | Microsoft | https://www.freeads<br>27-z | Microsoft | https://www.freead<br>27-z | Microsoft | https://www.freead<br>27-z | Microsoft |
| sz.co.uk/x-5172            | lumia 535 | sz.co.uk/x-5172             | lumia 535 | sz.co.uk/x-5172            | lumia 535 | sz.co.uk/x-5172            | lumia 535 |
|                            |           |                            |           |                            |           |                            |           |                            |           |                            |           |                            |           |                             |           |                            |           |                            |           |