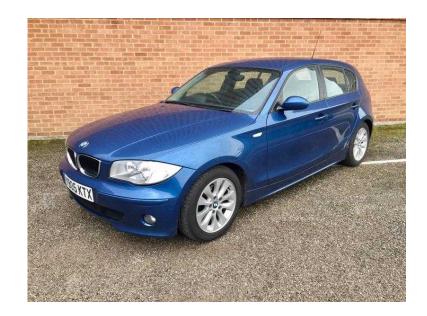

## **BMW 1 Series 2005 (2,995 GBP)**

Location **South West, Dorset** https://www.freeadsz.co.uk/x-517864-z

ABS, Air Bag, Immobiliser, Alarm, Traction Control, Central Locking, Remote Central Locking, Power Steering, Air Conditioning, Climate Control, Cruise Control, Half Leather, Electric Front Windows, Electric Windows, Trip Computer, CD Player, Electric Mirrors, Height Adjustable Seat, Adjustable Steering Column, Sports Seats, Rain-Sensing Wipers, Rear Headrests, Automatic Electric Windows, Anti-Theft System, Child Locks, Folding Rear Seats, Head Restraints, Locking Wheel Nuts, Colour Coded Body, Lumbar Adjustment, iPod Connectivity, Isofix, Push Button