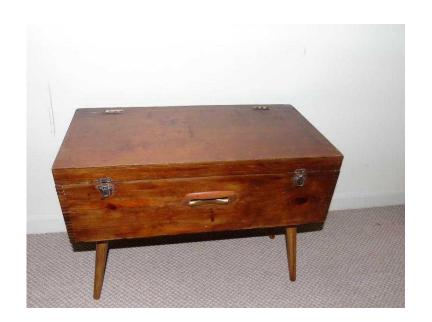

## VINTAGE 1940039S TOOL CHESTTRUNK COFFEE TABLE WITH ORIGINAL RETRO LE

Location

https://www.freeadsz.co.uk/x-518061-z

It has dovetail joints and has original vintage legs, it has all the dents and marks typical of the use of the chest

originally.(see photo's) Has 'clotted cream' interior finish.

It has the original handle and catches.

size 51 cm high x 68cm long x 37 cm wide

Please remember this trunk has had an interesting and long life but shows it.