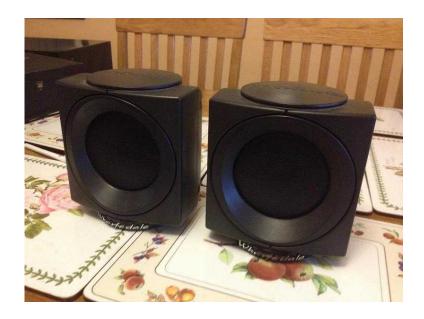

## Wharfedale Modus Cube Speakers (Pair) (Black) (25 GBP)

Location **South East, Surrey** https://www.freeadsz.co.uk/x-518152-z

Wharfedale rear surround speakers for home cinema system. Designed as rear powerful surround speakers. All working fine with no distortion.