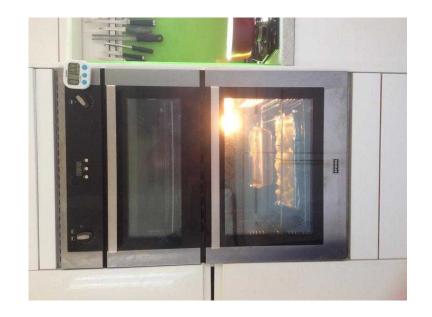

## Stoves double inset oven (100 GBP)

Location **South East, East Sussex** https://www.freeadsz.co.uk/x-518186-z

Stoves double inset gas oven 60cm x 90cm. Fan assisted in full working order. Top oven includes electric grill. 8 shelf positions in lower oven and 3 in the.