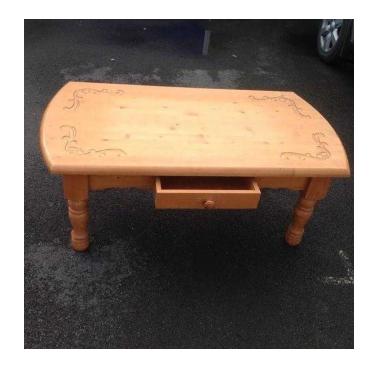

## Coffee table (50 GBP)

Location Yorkshire and the Humber, West Yorkshire https://www.freeadsz.co.uk/x-518212-z

a solid pine coffee table, it has cravings on both ends and a central drawer and solid chunky.