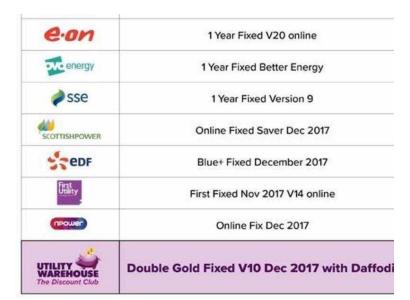

## **Free LED lights**



Location **East Midlands, Derbyshire** https://www.freeadsz.co.uk/x-518238-z



Hi, Hope business is going well as I have an additional income opportunity for you. We are looking for electrical/ gas engineers who would offer free LED lightbulbs to their existing and future customers . Not only do you get paid for the supply (you don't have to fit them) you also get paid a monthly income on the customers utility spend every month. If you have 5 minutes for a quick chat let me know and I will call you. This opportunity is for all areas in the uk. See the links below Kind Regards Jan

|            | Free                     | LED          | lights |
|------------|--------------------------|--------------|--------|
|            | https://www.free<br>38-z | adsz.co.uk/) | x-5182 |
| 恩縣