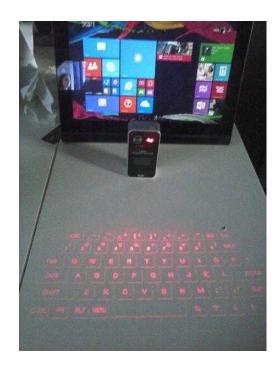

## Lenovo-Yoga-Tablet 2-10.1quot Windows 8.1, 32GB-Wi-Fi-Ebony and Bluetooth virtu

Location Scotland, Lanarkshire

https://www.freeadsz.co.uk/x-518348-z

Lenovo-Yoga-Tablet 2-10.1"~ Windows 8.1, 32GB-Wi-Fi-Ebony and Bluetooth virtual keyboard The wireless keyboard isn't included it's in German type set !!!!.

Lenovo Yoga 2 Tablet (Ebony) 10.1 ", 32GB Memory with Windows 8.1

Tablet is in good cosmetic condition. minor scratches on lcd touch screen and have normal wear on her ~ see photos . The wireless keyboard , hinge clip in broken and the keyboard language in in German , they sell, stick on keyboard labels on ebay. There's no original box and usb cable included.