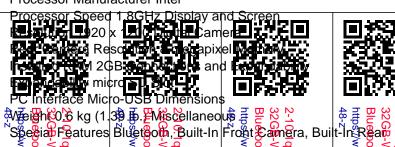

**Product Identifiers** 

**Brand Lenovo** 

Model Tablet 2

MPN 59427817

Carrier Not Applicable

EAN 08887727264 088877272...(click to reveal full phone number) 16 Key Features

Type Tablet

Product Line Yoga

Display Size 10.1in (25.65 cm)

Storage Capacity 32GB

Operating System Android

Internet Connectivity Wi-Fi

Exterior Color Ebony Processor

**Processor Manufacturer Intel** 

Windows

Windows