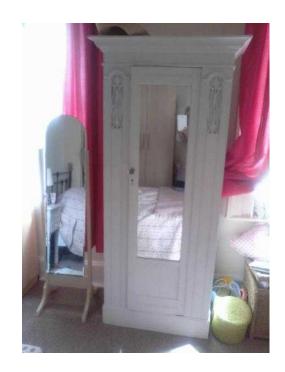

## Shabby chic wardrobe art deco style (100 GBP)

Location **South West, Gloucestershire** https://www.freeadsz.co.uk/x-518400-z

White painted wardrobe/armoire with art deco panels. Good size and condition. Full length middle mirror.