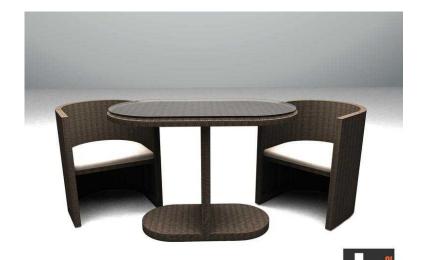

## 2 Seater Sydney Range (298.17 GBP)

SYDNEY RANGE

Location East of England, Bedfordshire https://www.freeadsz.co.uk/x-518401-z

Balcony furniture set, Sydney range is ideal for tight space areas, this set comes with a table system that fits under the table very like our Rio or Marbella range. The table is ideal for fine dining and drinks. The set comes fully assembled and you can just open the box and you are ready to go. The seats come with cushions which are machine washable, and come in a cream colour. We sell this set in a brown or black rattan colour. The table comes with a tempered clear glass top. The set can be used for patio furniture, garden furniture or balcony furniture and is made from galvanised metal. The set offers something different from the usual sets seen in high end retailers which don't offer the same quality. At rattancube.ie we strive to source the best products available on the market and test all our products for months before we well them. Our team of manufacturers produce the best quality garden furniture available in Ireland. We can have this item delivered to you're door tomorrow if ordered today. Garden centres will not stock this type of item and will not offer the quick delivery we offer at rattancube.ie 2 Seater and Table Two Tone Black or Brown Rattan (Cream Cushions) Frame: Aluminium Chair: W58x53xH70cm Chair Cushions: Seat cushion 5cm Fabric: 180g waterproof polyester Table: 110x58xH74cm,with 5mm clear glass(safety). Wicker size: 7-8x1.2-1.3mm Rattan colour: Brown / Two Tone Black Packaged: 1 Box Package Assembly: No fully.