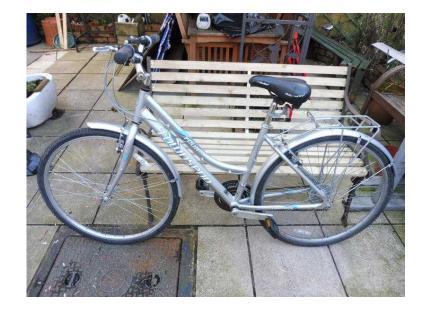

## Ladies 18 speed Townsend tour bike (30 GBP)

Location **South West, Wiltshire** https://www.freeadsz.co.uk/x-518436-z

Ladies 18 speed grip shift Townsend tour bicycle. The bike has mud guards front and back, plus it has a metal rack on the back so that you can add bags or other.