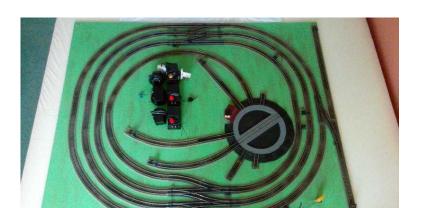

## **MODEL RAILWAY LAYOUT TURNTABLE amp TRACK 00 GUAGE (80 GBP)**

South West, Avon Location https://www.freeadsz.co.uk/x-518449-z

Train layout set size 5' x 4' (152cm x 122cm). The baseboard is made up of 3 (3mm) sheets of MDF. The centre sheet has been channelled out to allow for cables. All sheets have been glued and bolted around the edge/corners. The top sheet has been painted green to give the effect of grass. All track has been mounted on foam underlay and is tacked into position. The set consists of: Track - straights, curves and 11 points. Hornby electric turntable Buffers 4 controllers All electrical contacts are situated in such a way that all 3 circuits can run independently with the centre circuit also managing the turntable via a separate switch. All track, turntable and controllers have been tested and are fully functional. The track consists of a mixture of fixed curves as well as flexi track. Also included is additional track and a selection of assembled Superquick model card kit buildings - not shown in photos. From a smoke and pet free home. A selection of Hornby trains are listed.