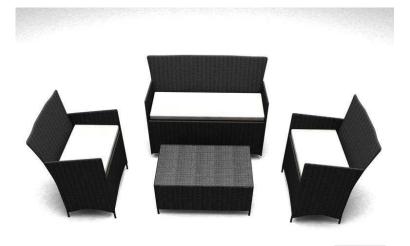

## 4 Seater Ruby Sofa Range (250.92 GBP)

https://www.freeadsz.co.uk/x-518450-z

Poly rattan conservatory or garden furniture set is ideal for outdoor use or indoor use, this set is hard wearing and will last years if looked after and covered in winter. The weave is flat and is wrapped around the frame tightly. The Ruby range can seat up to 4 people and comes with cushions, which are machine washable. The rattan itself is made from a poly synthetic heavy duty plastic with UV protection. Each item comes with a guarantee which lasts 12 months. The knowledge of knowing our stock is all tested and comes with a guarantee should offer security in buying from us. The conservatory furniture we stock will make every home an easier space to live in. Enjoy a coffee in the morning sunshine with the coffee table with tempered glass. There is plenty of support in each chair so you will not have support issues with this set. Each set is made from the same material but comes in various.