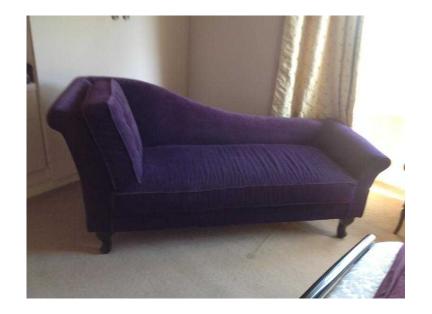

## **Chaise lounge (150 GBP)**

网络沙国

Location **South West, Somerset** https://www.freeadsz.co.uk/x-520349-z

Deep purple (egg plant) Chaise Lounge. Chenille fabric. Size length 180cm depth 76cm height 86cm approx. Immaculate condition recently bought on another site, but unfortunately too big for where I wanted to