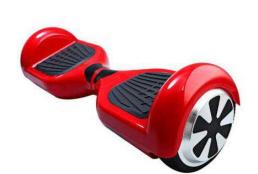

## Aura Zoom Self Balancing HighTech Smart Scooter 6.5 inch Wheels (299.95 GBP)

Location **South West, Avon** https://www.freeadsz.co.uk/x-520356-z

Aura Zoom ® Self Balancing HighTech Smart Scooter 6.5 inch Wheels Choice of Red, Blue or Black - CE & ROHS Certified Official retailer for the Aura Zoom brand of Hoverboards, High quality UK Stock tested and certified to required UK standards Key Product Features; Built in Genuine LG Lithium Ion Battery with Overcharge Protection Circuit Fully Tested by UK SGS Test House I CE Approved Safe Charger with BS1363 3 Pin UK Plug Max Speed: 10-15 km/h | Min weight: 20kg | Max weight: 100kg | Max gradient: 15 degrees I Complete with Waterproof Carry Bag This is a CE & ROHS certified Product fully tested against Chemical, Electronic and Fire Hazards EC Declaration of Conformity supplied I Independently tested in accredited UK test house for safety assurance I Complies with current Directives Aura Zoom ® Self Balancing Scooter is a high-tech mobile device that uses an attitude controlled gyroscopic system in conjunction with accelerometers in order to assist the rider to remain balanced whilst in motion. Movement forward or back is controlled by tilting your feet slightly up or down.

**Product Description** 

Aura Zoom ® Self Balancing Scooter is a high-tech mobile device that uses an attitude controlled gyroscopic system in conjunction with accelerometers in order to assist the rider to remain balanced whilst in motion. Movement forward or back is controlled by tilting your feet slightly up or down. Looking for a safe and reliable self balancing electric scooter from an established UK company, look no further - Aura Zoom ®self balancing electric scooter is the most safe and trusted brand available on the market. The board is built using the highest quality components, including: german designed silent drive motors, LG lithium-ion long life battery and ultra responsive gyro-sensors, giving you the ultimate ride experience and a board designed to last for years. The Aura Zoom ® 6.5" range is suitable for both indoors and