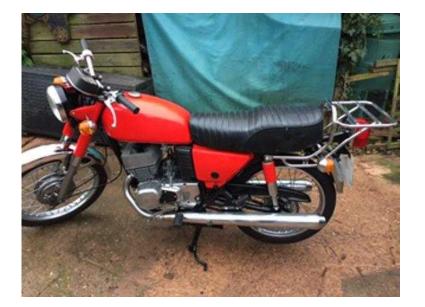

## suzuki 1981 sb200 (1,250 GBP)

Location **South West, Gloucestershire** https://www.freeadsz.co.uk/x-520372-z

hi we have a very nice Suzuki sb 200 for sale lots of work been done these are very rare now its 1981 mot till oct 2017 just waiting for all new decals to arrive and new mirrors to finish bike off should be done by 8/5/2017 please note reg number rod648x is not included in sale this is up for sale separately so it will have a age related plate on it issued by dvla any questions or offers please