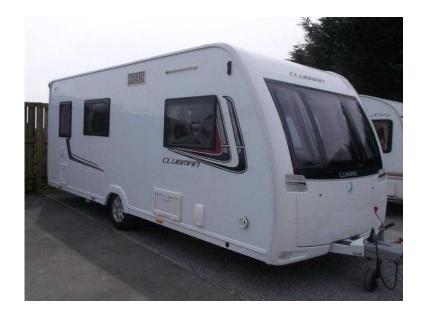

## **Lunar Clubman 2013 (15,750 GBP)**

Location Yorkshire and the Humber, Cleveland https://www.freeadsz.co.uk/x-520388-z

LUNAR CLUBMAN ES / 4 berth - full rear dressing room incorporating separate shower cubicle, toilet, wardrobe and vanity unit - central nearside kitchen - offside single dinette with retractable bunk above - 2 x 6' singles / double at the front - a very impressive and comparatively lightweight model which is renowned for style and striking good looks - light and airy and loads of storage - comes complete with a full!