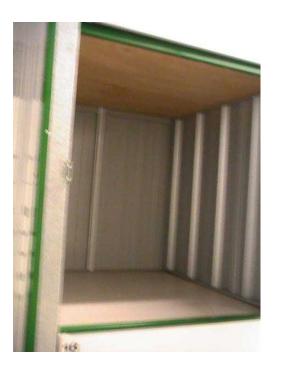

## Lockers - Suitable for those Secret Presents or Student Effects (9.36 GBP)

Location South East, Berkshire https://www.freeadsz.co.uk/x-520419-z

We currently have 10 sqft Lockers, Large and Small Large Lockers - Measures Approximately 3ft x 3ft x 6ft Small Lockers - Measures Approximately 3ft x 3ft x 3ft x 3ft Features: Unlimited Access During Office Hours, Open 7 Days A Week Late Night Thursday Pin Code entry gate Roller tracked flooring\* Dehumidification system\* LED Sensor lights throughout corridors Friendly Staffed Office Goods Lift Trolleys/Pump Truck Fork lift\* Covered Loading Bays Large Car Park Crate Hire\* Removals\* Boxes/Materials Promotions/Discounts Available in Store Mobile Stairs

RENTAL PRICES Monthly Rental - Small Locker, Stair Access (Inc. VAT) £9.36 per month \*Subject to availability Monthly Rental - Large Locker, Stair Access (Inc. VAT) £26.40 per month \*Subject to availability (These prices do not include insurance or a security deposit, which are needed - please speak with store to find out more.) Please call or email for more information - we look forward to speaking with