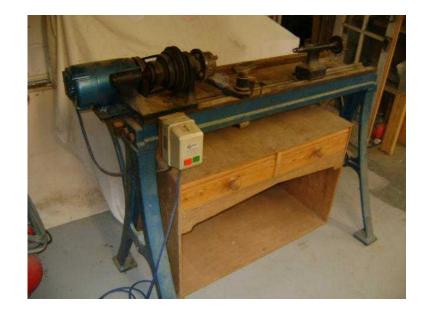

## **Wood Turning Lathe (250 GBP)**

Location **South East, East Sussex** https://www.freeadsz.co.uk/x-520512-z

Wood Turning Lathe. Cast Iron base. 31" between head and stock. A substantial piece of machinery in good working order. 3 Jaw chuck and numerous other fittings and tools. 01435 812345 01435 8123...(click to reveal full phone) .