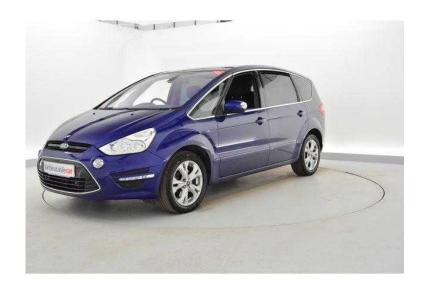

## Ford S-Max 2014 (13,999 GBP)

Location **South East, Surrey** https://www.freeadsz.co.uk/x-520575-z

Insurance Group 17, Bluetooth, MP3 Player, Park Distance Control, Tyre Puncture Warning System, USB, Privacy Glass, Air Conditioning, Central Locking, Climate Control, Electric Windows, Isofix Childseat Preparation