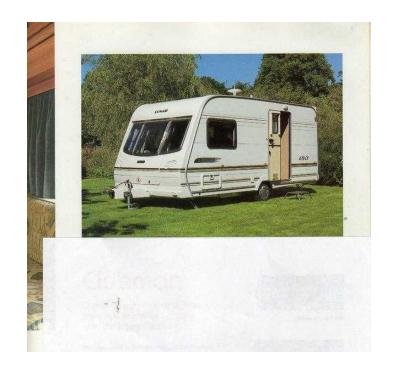

## **Lunar 2-Berth (2,795 GBP)**

Location **South East, Kent** https://www.freeadsz.co.uk/x-520587-z

End bathroom, full shower, new tyres & battery, spare wheel fitted solar panel and radio/CD player, 2 gas bottles, water and waste carriers, light to tow. £2795 ono Tel. 01825 872825 01825 8728...(click to reveal full phone)