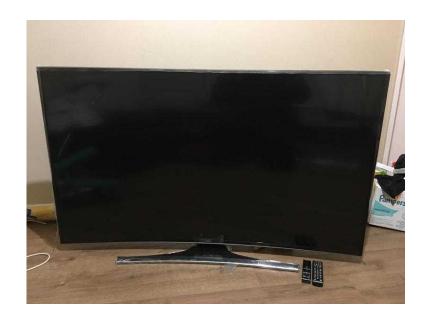

## Samsung 65 inch Smart TV CURVE, High Definition 4K. (750 GBP)

Location **North, Lancashire** https://www.freeadsz.co.uk/x-520651-z

Samsung 65 inch Smart TV, High Definition 4K. UHD Crystal Colour. Natural and lifelike pictures. The latest screen technology delivering enhanced pixels and chip set for a superior picture quality experience and true to life colours. Has been used for less then a year. Works perfectly well, however, there's a slight damage on the right side of the screen. (Please view pictures) A scratch of which effects (only) that side of the screen. With the TV being so huge it's less of a distraction when viewing. Selling due to long term travelling. (Viewers welcome before buying). Price at £750 Willing to negotiate if price is acceptable. Thank.