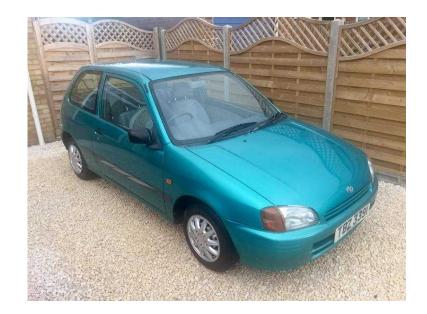

## **Toyota Starlet 12 moths Mot (695 GBP)**

间级控制

回路級回

回網空间

Location **East of England, Cambridgeshire** https://www.freeadsz.co.uk/x-520760-z

间数区间

Toyota Starlet, lovely little economical car. Interior is in fantastic condition exterior has age related marks. Working FM Radio and power socket. Recently had new exhaust, radiator and battery. Cheap to run with low tax and.