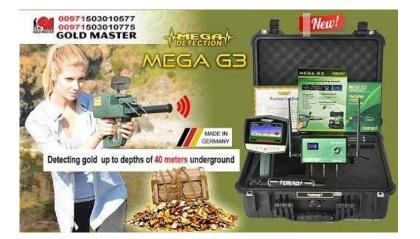

## Precise Long Range Metal Detector-MEGA G3 (1 GBP)

Location Northern Ireland, County Durham https://www.freeadsz.co.uk/x-520939-z

Introducing our latest model metal detector-the MEGA G3. It was designed for the detection of treasures and minerals (gold, silver, bronze, copper, cavity, gemstones, and Diamond) without being influenced by rocks or erroneous signals that can be transmitted from the ground. It has long range locator mode which can detect up to 1,500 meters front range and 40 meters deep underground with the ability to explore all types of terrain including mountainous, muddy and even rocky land. MEGA G3 has LCD high resolution screen and long lasting battery which can be used up to 20 hours. You can also request additional batteries if required. FEATURES: 1. High resolution LCD Screen 2. High sensitivity in detecting gold and other metallic targets 3. Detects up to 1200m front and 14m deep 4. RST MODE-to be able to detect even the smallest target with a size starting from 1 gram. 5. Long Range Locator Mode TECHNICAL PROPERTIES 1. Display: TFT 4,3 inch 2. Display illumination: LED 3. Microprocessor: ARM 4. Operating frequency: 168 MHz 5. Control buttons: Touch operated 6. Scanner antennas: Chrome plated, 1 pair 7. Operating voltage: 3,7V - 4,5V 8. Rechargeable battery: 3,7V, 3600 mAh Li Ion 9. Nominal current: 400 mA 10. Charging adapter: 5 Volts, 2000 mA, Charge indicator with 11. LED(When charging is done LED fully dims). 12. Auto charging adapter: Input:12V, Output: 5V, 1000mA USB 13. Hard case: Waterproof ABS, sponge coated 14. Weight: 5,5 Kg (Cases included) For complete details, visit our website: http://www.gold-master.com/en/mega-g3-104.aspx and click on the DEVICE CATALOG option. For inquiries, contact us at: +971 50 3010 577 / +971 50 3010 775 Email us at: click to