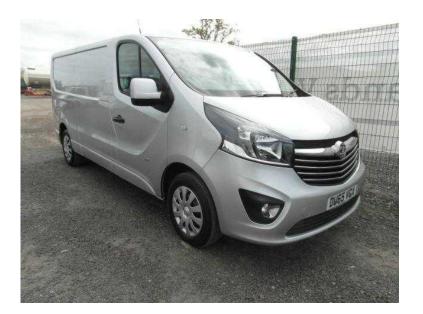

## Vauxhall Vivaro 2015 (14,994 GBP)

Location South West, Avon https://www.freeadsz.co.uk/x-520942-z

Vauxhall Vivaro 2900 L2HI LWB 1.6 CDTI, One Owner Direct, 2015 65 Plate, Metallic Silver, Air Conditioning, 6 Speed, Cruise Control, Bluetooth, Parking sensors, Economy Drive, Electric Windows, Electric Mirrors, Front Fog Lights, Hill Start Assist, Abs, Multi-function leather Steering Wheel, Manufacturers Bulkhead, Ply lined, supplied with FREE UK DELIVERY! PX AVAILABLE! FINANCE AVAILABLE! Year:2015 (65), Colour:SILVER, Transmission:Manual, Engine Size:1.6, Fuel Type:Diesel, Mileage:20225