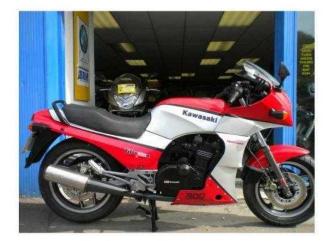

## Kawasaki GPZ 1985 (3,895 GBP)

Location **South West, Gloucestershire** https://www.freeadsz.co.uk/x-520949-z

FF00AdsZauk

FANCY A LITTLE BIT OF NOSTALGIA THIS COULD BE IT. THE ICONIC GPZ900R WITH ONLY 17529 MILES COVERED AND IN GREAT ALL AROUND CONDITION A REAL EYE CATCHING BLAST FROM THE.