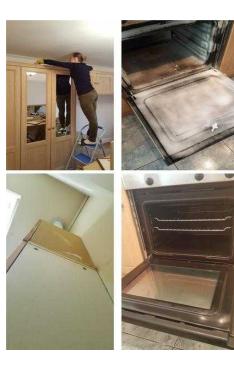

- Clean all cupboards and drawers outside
- Clean the fridge outside
- Clean the cooker hobs
- Clean the oven outside
- Clean the microwave inside and out
- Clean all surfaces
- Clean sinks
- Clean and wipe down the door and door handles