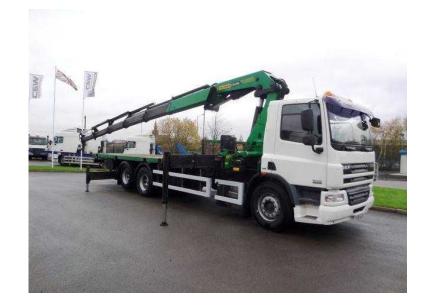

## **DAF CF 2008**

Location West Midlands, Shropshire https://www.freeadsz.co.uk/x-521002-z

2008 DAF CF75 310 6×2 flatbed PK42 Crane, 26foot flatbed with twistlocks and 6foot hydraulic extending body, remote controlled Palfinger PK42502 with 5 extensions, manual gearbox, Reduced Pollution Certificate, Registration PF08 SJV, Year 2008 (08), GVW (Tons) 26, £