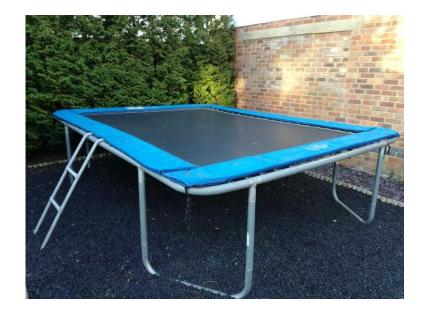

## **Trampoline (125 GBP)**

Location **East of England, Cambridgeshire** https://www.freeadsz.co.uk/x-521021-z

11' x 8'6" x 3' Rectangular Trampoline with ladder &

| https://www.freeadsz.co.uk/x-521<br>21-z | Trampolir | Trampolir  https://www.freeadsz.co.uk/x-521 21-z | Trampolir<br>https://www.freeadsz.co.uk/x-521 | Trampolir  https://www.freeadsz.co.uk/x-521 21-z | Trampolir  https://www.freeadsz.co.uk/x-521 21-z |
|------------------------------------------|-----------|--------------------------------------------------|--------------------------------------------------|--------------------------------------------------|--------------------------------------------------|--------------------------------------------------|-----------------------------------------------|--------------------------------------------------|--------------------------------------------------|
| x-3210                                   | Ō.<br>S   | pol                                              | 52 0                                             | 52 <u>°</u>                                      | npoline                                          | 52 0                                             | 52 <u>0</u>                                   | 52                                               | i N                                              |