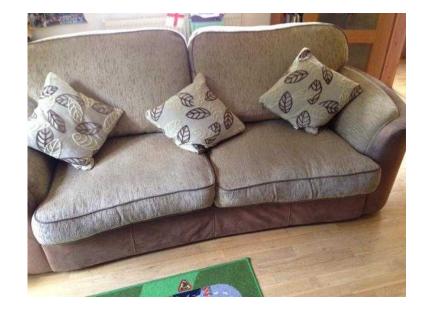

## Sofa 4 seater (40 GBP)

Location **East of England, Cambridgeshire** https://www.freeadsz.co.uk/x-521043-z

Large sofa with brown suede effect arms and base with beige cord cushions. Cushions and covers removable, easy to clean. Low price for quick sale. Good.