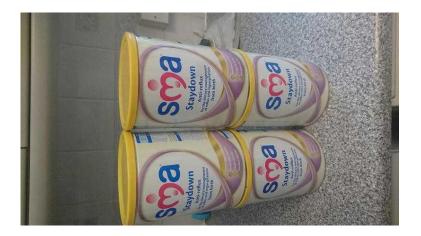

## SMA stay down milk (15 GBP)

Location South East, Kent https://www.freeadsz.co.uk/x-523140-z

FF00AdsZauk

Brand new sma stay down reflux milk, in date till next year I have got 4 tubs of milk will sell them all for £15 they are £10 each in the super markets need gone asap buyer