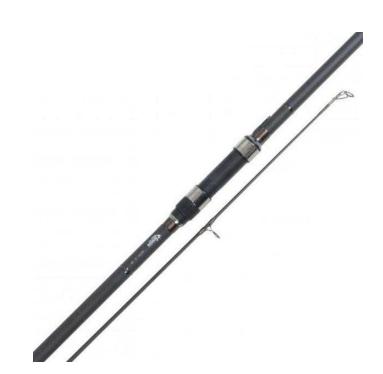

## BRAND NEW Maver Abyss Series 12ft Carp Rod 3lb tc. (30 GBP)

Location London, London https://www.freeadsz.co.uk/x-523223-z

BRAND NEW Maver Abyss Carp Rod,

The new Abyss range raises the bar to a level before seen for entry level carp rods. The attention to detail lavished on this range at these prices points is a first for the tackle industry.

From the carefully selected guides and whippings to the beautifully engraved end caps, build quality is unrivalled at this level. Offering incredible value for money, experienced anglers, newcomers and juniors can now look the part without having to break the bank.

These superb rods have a wonderful forgiving, fish- playing action, which is especially important on rods of this level so no damage is done to the fish. Combine this with a perfect casting action and you could be easily be forgiven for thinking these rods retailed at twice as much. Key Features Rod Length: 12ft Test Curve: 3.00LB Quality SIC lined guides throughout 20mm reel seat to accommodate big pit reels Stylish matt finish Marker whipping for rod alignment Slim shrink tube butt grip Line Clip Minimalist