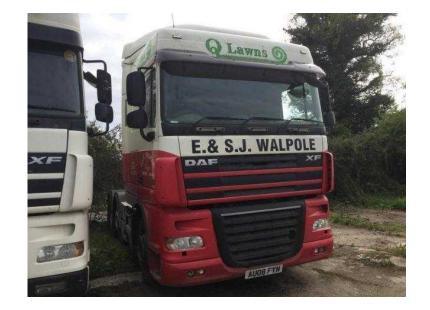

## **DAF 105 2008**

Location **East of England, Norfolk** https://www.freeadsz.co.uk/x-523244-z

DAF 105 XF 410 6 X 2 TRACTOR UNIT MANUAL GEAR BOX MID LIFT AXLE SPACE CAB GOOD CONDITION, Stock No: N/A, Year: 2008, Mileage: N/A,