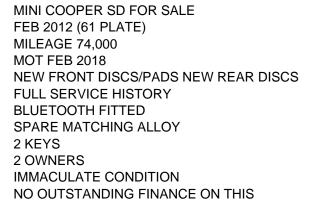

## MINI COOPER SD (7,300 GBP)

Location **Scotland, Strathclyde** https://www.freeadsz.co.uk/x-523250-z

|                        | 迴      |                | 3 D    |                        |        |                | <b>%</b> [ |                        |        |                 |        |                 |        |                 | <b>X</b> D                              |                 | <b>33</b> 11 |                        |        |
|------------------------|--------|----------------|--------|------------------------|--------|----------------|------------|------------------------|--------|-----------------|--------|-----------------|--------|-----------------|-----------------------------------------|-----------------|--------------|------------------------|--------|
| https://www.fi<br>50-z | MIN    | https://www.fi | N.     | https://www.fi<br>50-z | M<br>N | https://www.fr | NIN.       | https://www.fi<br>50-z | M<br>N | https://www.fre | MIN.   | https://www.fre | MIN.   | https://www.fre | NIN | https://www.fre | NIN.         | https://www.fi<br>50-z | MIZ    |
| eeadsz.co.uk/x         | COOPER | eeadsz.co.uk/x | COOPER | eeadsz.co.uk/x         | COOPER | eeadsz.co.uk/x | COOPER     | eeadsz.co.uk/x         | COOPER | eeadsz.co.uk/x  | COOPER | eeadsz.co.uk/x  | COOPER | eeadsz.co.uk/x  | COOPER                                  | eeadsz.co.uk/x  | COOPER       | eeadsz.co.uk/x         | COOPER |
| -5232                  | SD     | -5232          | SD     | -5232                  | SD     | -5232          | SD         | -5232                  | SD     | -5232           | SD     | -5232           | SD     | -5232           | SD                                      | -5232           | SD           | -5232                  | SD     |