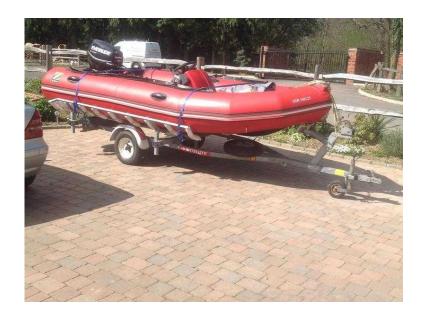

## **Zodiac Futura Mark 2 Rib (40 GBP)**

Location London, London https://www.freeadsz.co.uk/x-523277-z

Zodiac Futura Mark 2 Rib with Evinrude 30 E-Tec engine on trailer with loading rollers, anchor, oars and new ignition switch and kill switch fitted Dec 2016, carry bag included for deflated boat, new driver and passenger bench seat fitted last week. Only used for holidays in.