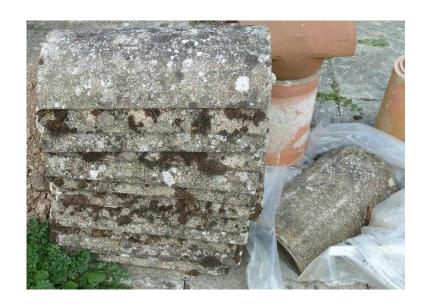

## Reclaimed Redland half round ridge tiles from roof of Double Romans - colour cotswo

South West, Wiltshire Location https://www.freeadsz.co.uk/x-523300-z

Reclaimed Redland half round ridge tiles from a roof with Redland Double Roman tiles. Colour is cotswold, now aged. Size is 445mm x 260mm x 107mm. 22 available. Price is per.