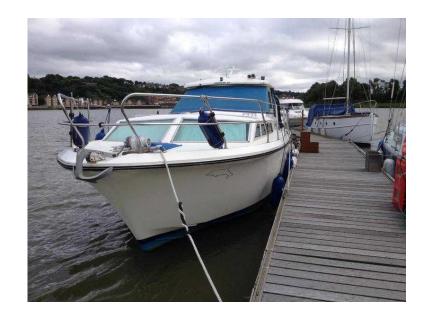

## Princess 33 motor cruiser (260 GBP)

Location South East, Kent https://www.freeadsz.co.uk/x-523319-z

Princess 33 (1976) twin 140hp mermaid engines, recent new carpets and upholstery, brand new canopy,nice clean tidy boat well