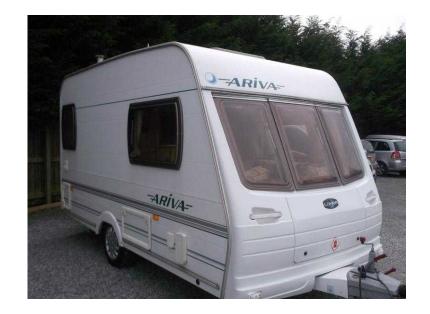

## **Lunar Ariva 2006 (5,995 GBP)**

Location Yorkshire and the Humber, Cleveland https://www.freeadsz.co.uk/x-523320-z

LUNAR ARIVA / 2 BERTH - end kitchen - rear offside corner washroom incorporating shower cubicle, vanity unit and toilet - offside wardrobe - nearside dresser - 2 x singles / double at the front - a lovely example of this comfy, cosy, cute tourer, extremely lightweight, yet still spacious - comes complete with a FITTED MOTOR MOVER and a full!