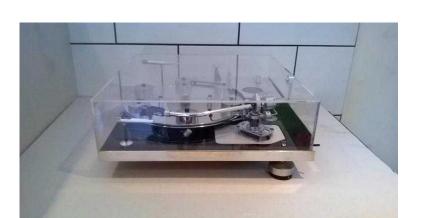

## Mitchell Hydraulic Transcriptor (Clockwork Orange) turntable with SME 309 tonearm (

North, South Wirral Location https://www.freeadsz.co.uk/x-523348-z

Very good to excellent condition, fully working, with original perspex lid. No marks or scratches or blemishes anywhere. Very rare and sought after item. Extremely good sound. Not to be overlooked. Manufactured between 1968 and.