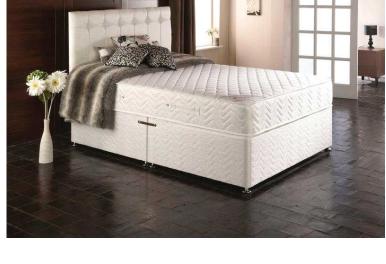

## **Divan Beds Orthopedic Bed Base And Mattress (270 GBP)**

Location **West Midlands, West Midlands** 

https://www.freeadsz.co.uk/x-523379-z

Incorporating multi-layers of polyester and reflex blue foam which are micro quilted together and supported by a 12.5 gauge unit, covered in a cool touch fabric providing comfort and support for a good night's sleep.

- Orthopaedic spring unit
- Cool touch fabric
- Firm filling with 2 inch reflex blue foam
- 9 to 10 inch deep mattress
- Micro guilted top, border and base Bed And Mattress

Single £270 Double £310

King size £370