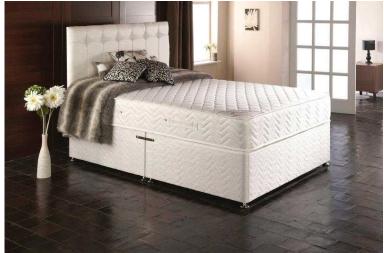

## **Divan Beds Orthopedic Bed Base And Mattress (270 GBP)**

Location **West Midlands, West Midlands** 

https://www.freeadsz.co.uk/x-523379-z

Incorporating multi-layers of polyester and reflex blue foam which are micro quilted together and supported by a 12.5 gauge unit, covered in a cool touch fabric providing comfort and support for a good night's sleep.

- Orthopaedic spring unit
- Cool touch fabric
- Firm filling with 2 inch reflex blue foam
- 9 to 10 inch deep mattress
- Micro guilted top, border and base Bed And Mattress

Single £270 Double £310

King size £370