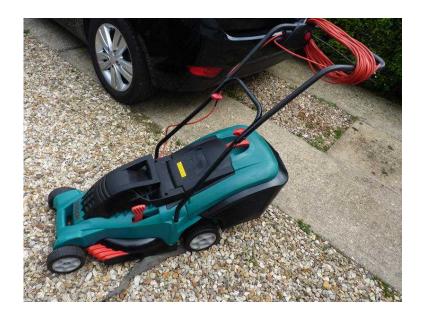

## **bosch electric lawnmower (70 GBP)**

Location South West, Hampshire https://www.freeadsz.co.uk/x-523461-z

bosh rotek 40 electric lawnmower 1700 w with rear roler for stripes in excellent

|                                           |                          |                                           |                          | <u> </u>                                  |                          | I <u> </u>                                |                          |                                           |                          | ·                                         |                          | <u> </u>                                  |                          | <u> </u>                                  |                          | <u> </u>                                  |                          |                                           |                          |
|-------------------------------------------|--------------------------|-------------------------------------------|--------------------------|-------------------------------------------|--------------------------|-------------------------------------------|--------------------------|-------------------------------------------|--------------------------|-------------------------------------------|--------------------------|-------------------------------------------|--------------------------|-------------------------------------------|--------------------------|-------------------------------------------|--------------------------|-------------------------------------------|--------------------------|
|                                           |                          |                                           |                          |                                           |                          |                                           |                          |                                           |                          |                                           |                          |                                           |                          |                                           |                          |                                           |                          |                                           |                          |
|                                           | <u>.</u>                 |                                           | 2.5                      |                                           | 9 <b>1</b> 2             |                                           | ٩Ŀ                       |                                           | 2                        |                                           |                          |                                           |                          |                                           | 4                        |                                           |                          |                                           |                          |
| https://www.freeadsz.co.uk/x-5234<br>61-z | bosch electric lawnmower |