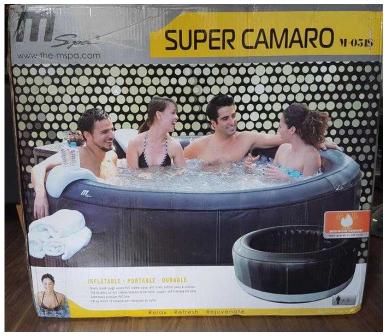

## Inflatable hot tub mspa super camaro 6 person (670 GBP)

Location South East, Kent

https://www.freeadsz.co.uk/x-523504-z

Dimensions 71inch x 28inch

Water Capacity: Approx. 930 liters (245 gallons)

Net Weight: 84 lbs

Control System: 110-120V 60Hz

Heater: 1350W/1.8HP

Massage Air Blower: 500W/0.7HP

Filter Pump: 24V/50W

Heat Increasing Rate: 2 - 3°F/Hour

Power cord Length: 11 ft

Accessories Included: Manometer, 2 x filters, garden hose adapter, inflatable bladder, heat preservation bubble mat, instruction DVD, user's manual.