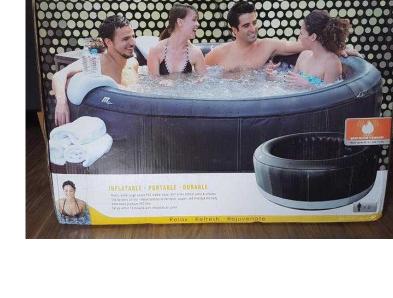

## Inflatable hot tub mspa super camaro 6 person (670 GBP)

Location South East, Kent

https://www.freeadsz.co.uk/x-523504-z

Dimensions 71inch x 28inch

Water Capacity: Approx. 930 liters (245 gallons)

Net Weight: 84 lbs

Control System: 110-120V 60Hz

Heater: 1350W/1.8HP

Massage Air Blower: 500W/0.7HP

Filter Pump: 24V/50W

Heat Increasing Rate: 2 - 3°F/Hour

Power cord Length: 11 ft

Accessories Included: Manometer, 2 x filters, garden hose adapter, inflatable bladder, heat preservation bubble mat, instruction DVD, user's manual.