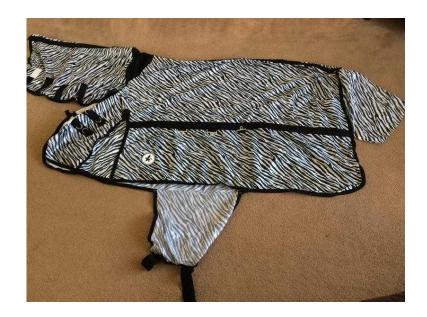

## **Brand new 6ft Derbyhouse Fly Rug (20 GBP)**

Location **South East, East Sussex** https://www.freeadsz.co.uk/x-523512-z

Brand New Derbyhouse Fly Rug 6ft with neck & belly

| Brand new 6ft Derbyhouse Fly<br>Rug       |
|-------------------------------------------|
| https://www.freeadsz.co.uk/x-5235<br>12-z |
| Brand new 6ft Derbyhouse Fly<br>Rug       |
| https://www.freeadsz.co.uk/x-5235<br>12-z |
| Brand new 6ft Derbyhouse Fly<br>Rug       |
| https://www.freeadsz.co.uk/x-5235<br>12-z |
| Brand new 6ft Derbyhouse Fly<br>Rug       |
| https://www.freeadsz.co.uk/x-5235<br>12-z |
| Brand new 6ft Derbyhouse Fly<br>Rug       |
| https://www.freeadsz.co.uk/x-5235<br>12-z |
| Brand new 6ft Derbyhouse Fly<br>Rug       |
| https://www.freeadsz.co.uk/x-5235<br>12-z |
| Brand new 6ft Derbyhouse Fly<br>Rug       |
| https://www.freeadsz.co.uk/x-5235<br>12-z |
| Brand new 6ft Derbyhouse Fly<br>Rug       |
| https://www.freeadsz.co.uk/x-5235<br>12-z |
| Brand new 6ft Derbyhouse Fly<br>Rug       |
| https://www.freeadsz.co.uk/x-5235<br>12-z |
| Brand new 6ft Derbyhouse Fly<br>Rug       |
| https://www.freeadsz.co.uk/x-5235<br>12-z |