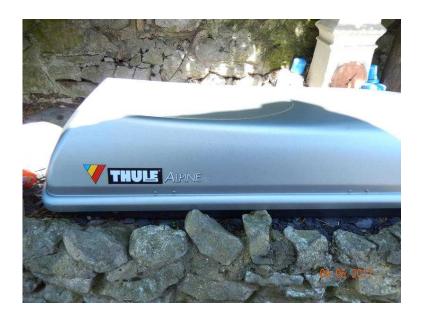

## thule alpine 700 roofbox (150 GBP)

Location **Wales, Clwyd** https://www.freeadsz.co.uk/x-523520-z

thule alpine 700 roofbox vgc with keys locks straps and brackets grey 232 cms long 70 cms wide 423 cms high 430 litre capacity perfect for skis snowboards camping equipment general